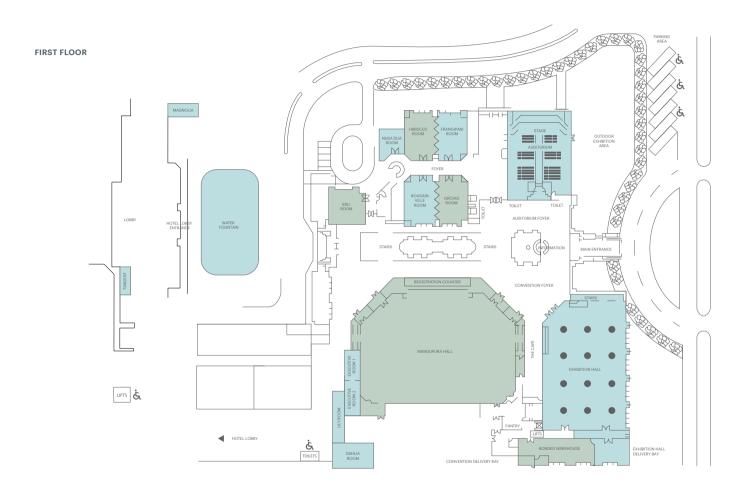

ul ocean front spot to feast on grilled 'catch of the day' seafood, local Balinese cuisine and western dishes.

Temporarily closed

#### THE LOBBY BAR & LOUNGE

A modern lounge and bar to sit back and enjoy the ambience of the resort in full air-conditioned comfort.

Open daily from 8AM to 11PM Afternoon Tea from 3:30PM to 5PM

#### **PREGO**

This lively eatery is the perfect place to bring the entire family for a delicious meal of authentic Italian cuisine.

Open daily from 11:30AM to 10:30PM Sunday Crafternoon Brunch from 11:30AM to 3:30PM





## HEAVENLY SPA BY WESTIN™

An embodiment of our commitment to wellness, Heavenly Spa by Westin™ allows you to immerse & rejuvenate your mind, body and spirit in a soothing sanctuary of tranquility.

Open daily from 10AM to 10PM.

# Floor Plans





ら INDICATES DISABILITY FACILITIES