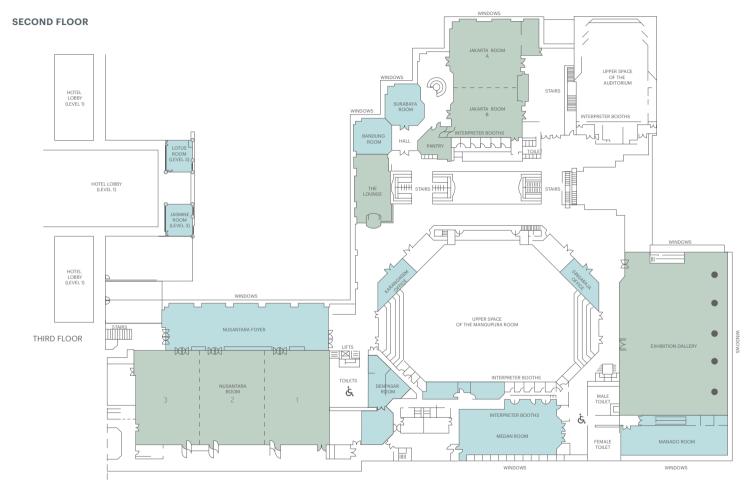

ocean front spot to feast on grilled 'catch of the day' seafood, local Balinese cuisine and western dishes.

Temporarily closed

#### THE LOBBY BAR & LOUNGE

A modern lounge and bar to sit back and enjoy the ambience of the resort in full air-conditioned comfort.

Open daily from 8AM to 11PM Afternoon Tea from 3:30PM to 5PM

#### **PREGO**

This lively eatery is the perfect place to bring the entire family for a delicious meal of authentic Italian cuisine.

Open daily from 11:30AM to 10:30PM Sunday Crafternoon Brunch from 11:30AM to 3:30PM





## HEAVENLY SPA BY WESTIN™

An embodiment of our commitment to wellness, Heavenly Spa by Westin™ allows you to immerse & rejuvenate your mind, body and spirit in a soothing sanctuary of tranquility.

Open daily from 10AM to 10PM.

# Floor Plans





ら INDICATES DISABILITY FACILITIES