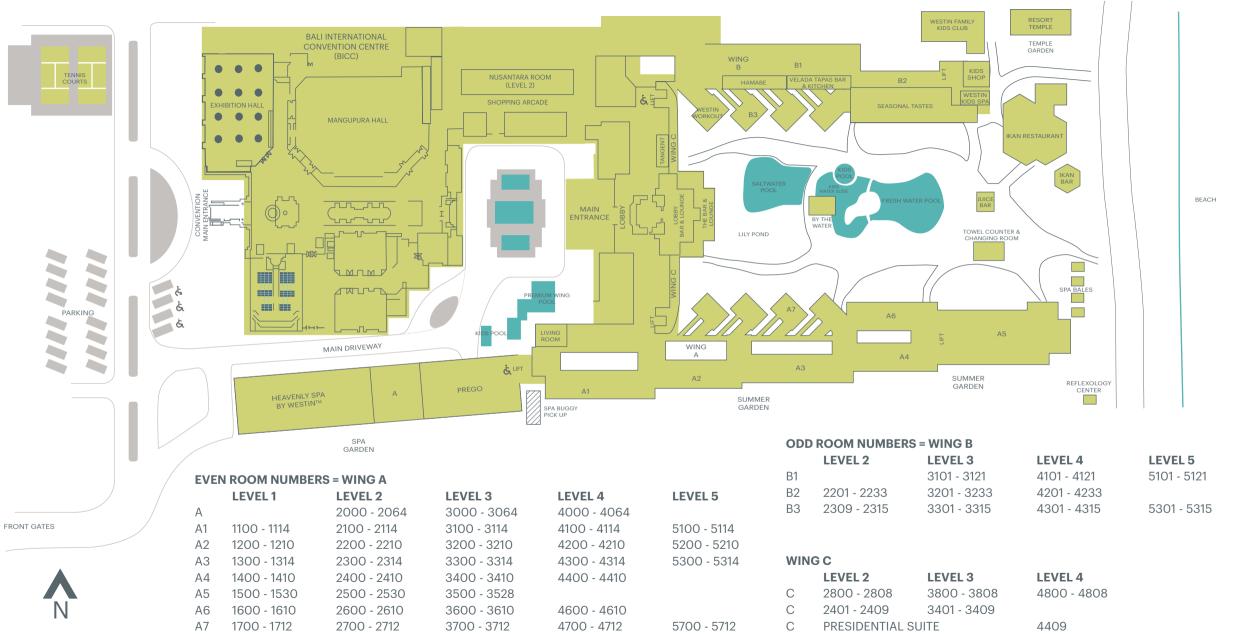

s to this signature Japanese restaurant with a choice of dining tables from Robata grill to Sushi and Sashimi bar as well as Teppanyaki counter.

Open daily from 5:30PM to 10PM Saturday Brunch 11:30AM to 3PM

### **IKAN RESTAURANT & BAR**

A delightful ocean front spot to feast on grilled 'catch of the day' seafood, local Balinese cuisine and western dishes.

Temporarily closed

#### THE LOBBY BAR & LOUNGE

A modern lounge and bar to sit back and enjoy the ambience of the resort in full air-conditioned comfort.

Open daily from 8AM to 11PM Afternoon Tea from 3:30PM to 5PM

#### **PREGO**

This lively eatery is the perfect place to bring the entire family for a delicious meal of authentic Italian cuisine.

Open daily from 11:30AM to 10:30PM Sunday Crafternoon Brunch from 11:30AM to 3:30PM





## HEAVENLY SPA BY WESTIN™

An embodiment of our commitment to wellness, Heavenly Spa by Westin™ allows you to immerse & rejuvenate your mind, body and spirit in a soothing sanctuary of tranquility.

Open daily from 10AM to 10PM.

# Floor Plans





ら INDICATES DISABILITY FACILITIES